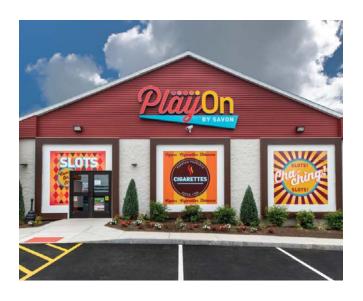

There are 10 convenient SavOn locations:

- Patrick Road, Verona across from Turning Stone Casino Resort (Fuel, Car Wash, Cash Slots at 5233 Patrick Road)
- Routes 13 and 31, Oneida Lake (3802 State Route 13): In June 2015 this location was the first to be remodeled and rebranded to include a new, contemporary SāvOn logo and several unique in-store features, including "PlayOn by SāvOn," a branded section of the store with more than 30 Las Vegas-style cash slot machines, a custom-made beer cave, and a state-of-the-art walk-in cigar humidor.