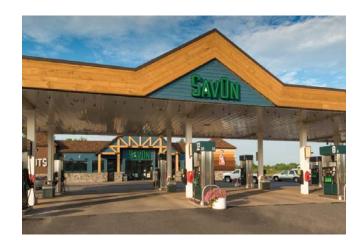

### SAVON GAS STATIONS AND CONVENIENCE STORES

The Oneida Indian Nation operates the SāvOn chain of gas stations and convenience stores in Oneida and Madison counties. Each location offers a range of convenience food and other essentials such as motor oil, windshield washer fluid and batteries.