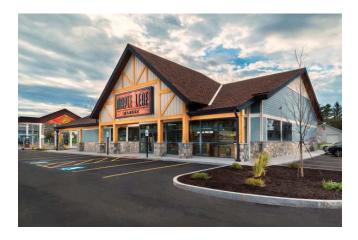

#### MAPLE LEAF MARKET

The Oneida Nation introduced Maple Leaf Market, its newest convenience store brand in Central New York, in 2017. With a focus on providing guests with fresh, made-to-order food, Maple Leaf Market is the next generation of convenience stores that emphasizes healthier grab-and-go meal and snack choices made with fresh ingredients and freshly-brewed gourmet coffee.

Maple Leaf Market offers additional conveniences such as full-service gasoline at self-service prices, a comprehensive loyalty program, groceries and essentials.

There are currently three locations:

- Route 5 and Sherrill Road in the City of Sherrill
- Route 5 in Chittenango across from Yellow Brick Road Casino
- Route 13 in Sylvan Beach